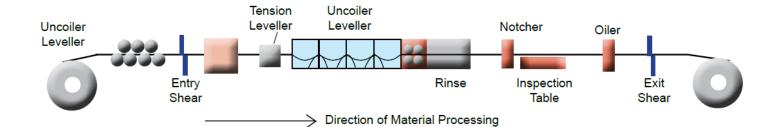

## 62" CONTINUOUS PICKLE LINE

## MAIN SPECIFICATIONS

| Start Up:          | 1994                            |
|--------------------|---------------------------------|
| Capacity:          | 1,400,000 Tons / Year           |
| Acid:              | HCL                             |
| Pickle Tanks:      | Four Tanks                      |
| Entry Line Speed:  | 1,500 FPM (457.2 mpm)           |
| Center Line Speed: | 540 FPM (304.8 mpm)             |
| Exit Line Speed    | 1,000 FPM (304.8 mpm)           |
| Overall Length:    | 750 feet (228.6m)               |
| Provider:          | Sumitomo Heavy Industries, Ltd. |