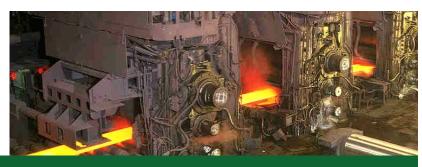

## **HOT STRIP MILL**

| MAIN SPECIFICATIONS      |                                                                                                                  |                                                                                                                                                                                           |  |  |
|--------------------------|------------------------------------------------------------------------------------------------------------------|-------------------------------------------------------------------------------------------------------------------------------------------------------------------------------------------|--|--|
| Mill Capacity:           | 2.5 million tons per year                                                                                        |                                                                                                                                                                                           |  |  |
| Material Rolled:         | Carbon Steel Slab Thickness: 7 – 9 inches Width: 24 – 75 inches Length: 158 – 441 inches Weight: 30 tons maximum |                                                                                                                                                                                           |  |  |
| Equipment                | No.                                                                                                              | Specifications                                                                                                                                                                            |  |  |
| Reheating Furnaces       | 2                                                                                                                | Start-Up: 1997 8 zone, walking beam, natural gas fired Width: 38', 9" Length: 137', 10" Manufacturer: Chugairo  Start-Up: 2009 Width: 38', 9" Length: 137', 10" Manufacturer: Tenova-Core |  |  |
| Roughing Mills           | 1                                                                                                                | Horizontal Scale breaker: scale removal and thickness reduction                                                                                                                           |  |  |
|                          | 1                                                                                                                | Broadside Mill, 4-high, non-reversible                                                                                                                                                    |  |  |
|                          | 4                                                                                                                | 4-high, non-reversible with edger                                                                                                                                                         |  |  |
| Pinch Roll Scale Breaker | 1                                                                                                                | Upgraded 1995 2 headers top, 2 headers bottom Maximum pressure: 3,000 psi                                                                                                                 |  |  |