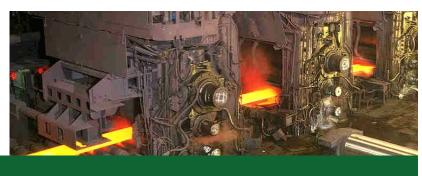

## **HOT STRIP MILL**

| MAIN SPECIFICATIONS |                 |                                                                                               |  |
|---------------------|-----------------|-----------------------------------------------------------------------------------------------|--|
| Equipment           | No.             | Specifications                                                                                |  |
| Finishing Mill      | 6<br>Stand<br>s | 4-High Stands Electr AGC: F6-F11 Work Roll Bending: F8—F11 (1992) Electric Loopers: F6-F10    |  |
| Strip Cooling Banks | 5               | Header nozzle type<br>Top: Laminar<br>Bottom: Spray<br>Installed: 1992                        |  |
| Downcoilers         | 2               | #1 DC: 3 wrapper rolls 1000 PIW Start-Up: 1992  #2 DC: 4 wrapper rolls 1,000 PIW Upgrade 1997 |  |