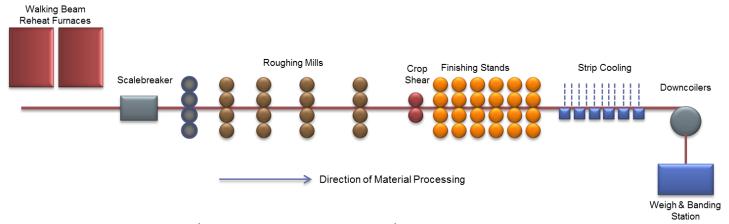

## **HOT STRIP MILL**

| MAIN SPECIFICATIONS      |                                                                                                                  |                                                                                                                                                                                           |  |  |
|--------------------------|------------------------------------------------------------------------------------------------------------------|-------------------------------------------------------------------------------------------------------------------------------------------------------------------------------------------|--|--|
| Mill Capacity:           | 2.5 million tons per year                                                                                        |                                                                                                                                                                                           |  |  |
| Material Rolled:         | Carbon Steel Slab Thickness: 7 – 9 inches Width: 24 – 75 inches Length: 158 – 441 inches Weight: 30 tons maximum |                                                                                                                                                                                           |  |  |
| Equipment                | No.                                                                                                              | Specifications                                                                                                                                                                            |  |  |
| Reheating Furnaces       | 2                                                                                                                | Start-Up: 1997 8 zone, walking beam, natural gas fired Width: 38', 9" Length: 137', 10" Manufacturer: Chugairo  Start-Up: 2009 Width: 38', 9" Length: 137', 10" Manufacturer: Tenova-Core |  |  |
| Roughing Mills           | 1                                                                                                                | Horizontal Scale breaker: scale removal and thickness reduction                                                                                                                           |  |  |
|                          | 1                                                                                                                | Broadside Mill, 4-high, non-reversible                                                                                                                                                    |  |  |
|                          | 4                                                                                                                | 4-high, non-reversible with edger                                                                                                                                                         |  |  |
| Pinch Roll Scale Breaker | 1                                                                                                                | Upgraded 1995 2 headers top, 2 headers bottom Maximum pressure: 3,000 psi                                                                                                                 |  |  |

## **HOT STRIP MILL**

| MAIN SPECIFICATIONS |                 |                                                                                               |  |
|---------------------|-----------------|-----------------------------------------------------------------------------------------------|--|
| Equipment           | No.             | Specifications                                                                                |  |
| Finishing Mill      | 6<br>Stand<br>s | 4-High Stands Electr AGC: F6-F11 Work Roll Bending: F8—F11 (1992) Electric Loopers: F6-F10    |  |
| Strip Cooling Banks | 5               | Header nozzle type<br>Top: Laminar<br>Bottom: Spray<br>Installed: 1992                        |  |
| Downcoilers         | 2               | #1 DC: 3 wrapper rolls 1000 PIW Start-Up: 1992  #2 DC: 4 wrapper rolls 1,000 PIW Upgrade 1997 |  |